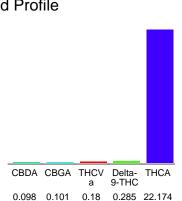

#### Cannabinoid Profile

### Cannabinoid Profile by HPLC

0.29%

Delta-9-THC

0.00%

**CBD** 

| Cannabinoid          | % wt  | mg/g   |
|----------------------|-------|--------|
| CBDA                 | 0.098 | 0.98   |
| CBGA                 | 0.101 | 1.01   |
| THCVa                | 0.18  | 1.8    |
| Delta-9-THC          | 0.285 | 2.85   |
| THCA                 | 22.17 | 221.74 |
| Total Cannabinoids   | 22.84 | 228.4  |
| Calculated Total THC | 19.73 | 197.32 |
| Calculated CBD Yield | 0.09  | 0.86   |
|                      |       |        |