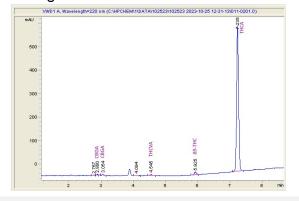

## Elevated Trading, LLC

www.elevatedtrading.com

## Sample 614-102523-110

**Tropical Lemon** 

Sample Submitted: 10-25-2023; Report Date: 10-31-2023

# Tropical Lemon THC-A Hemp

Plant Material: Hemp Flower

#### Chromatogram



#### Cannabinoid Profile



### Cannabinoid Profile by HPLC

0.29%

Delta-9-THC

0.00%

**CBD** 

| Cannabinoid          | % wt  | mg/g   |
|----------------------|-------|--------|
| CBDA                 | 0.098 | 0.98   |
| CBGA                 | 0.101 | 1.01   |
| THCVa                | 0.18  | 1.8    |
| Delta-9-THC          | 0.285 | 2.85   |
| THCA                 | 22.17 | 221.74 |
| Total Cannabinoids   | 22.84 | 228.4  |
| Calculated Total THC | 19.73 | 197.32 |
| Calculated CBD Yield | 0.09  | 0.86   |
|                      |       |        |

Calculated Total THC = Delta-9-THC + 0.877 \* THCA Calculated Maximum CBD Yield = CBD + 0.877 \* CBDA

22.84%

**Total Cannabinoids** 

## Marin Analytics, LLC

250 Bel Marin Keys Blvd, Suite D4 Novato, CA 94949

833-321-TEST / info@mari