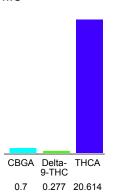

#### Cannabinoid Profile

#### Cannabinoid Profile by HPLC

0.28%

Delta-9-THC

0.00%

CBD

| Cannabinoid                            | % wt         | mg/g   |
|----------------------------------------|--------------|--------|
| CBGA                                   | 0.7          | 7.0    |
| Delta-9-THC                            | 0.277        | 2.77   |
| THCA                                   | 20.61        | 206.14 |
| Total Cannabinoids                     | 21.59        | 215.9  |
| Calculated Total THC                   | 18.36        | 183.55 |
| Calculated CBD Yield                   | 0.00         | 0.00   |
| Coloulated Total TLIC - Dolta 0 TLIC L | 0 077 * TUCA |        |

Calculated Total THC = Delta-9-THC + 0.877 \* THCA Calculated Maximum CBD Yield = CBD + 0.877 \* CBDA

21.59%

**Total Cannabinoids** 

Marin Analytics, LLC 250 Bel Marin Keys Blvd, Suite D4 Novato, CA 94949