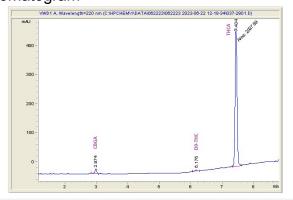

## **Elevated Trading LLC**

### Sample 614-062223-047

**Exotic Tropical Cookie** 

Sample Submitted: 06-22-2023; Report Date: 06-27-2023

# **Exotic Tropical Cookie THC-A Hemp**

Plant Material: Flower

#### Chromatogram



#### Cannabinoid Profile



#### Cannabinoid Profile by HPLC

0.28%

Delta-9-THC

0.00%

CBD

| Cannabinoid                            | % wt         | mg/g   |
|----------------------------------------|--------------|--------|
| CBGA                                   | 0.7          | 7.0    |
| Delta-9-THC                            | 0.277        | 2.77   |
| THCA                                   | 20.61        | 206.14 |
| Total Cannabinoids                     | 21.59        | 215.9  |
| Calculated Total THC                   | 18.36        | 183.55 |
| Calculated CBD Yield                   | 0.00         | 0.00   |
| Coloulated Total TLIC - Dolta 0 TLIC L | 0 077 * TUCA |        |

Calculated Total THC = Delta-9-THC + 0.877 \* THCA Calculated Maximum CBD Yield = CBD + 0.877 \* CBD