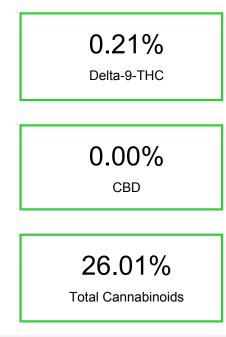

| Cannabinoid                            | % wt           | mg/g   |
|----------------------------------------|----------------|--------|
| CBDA                                   | 0.072          | 0.72   |
| CBGA                                   | 1.426          | 14.26  |
| CBG                                    | 0.107          | 1.07   |
| THCVa                                  | 0.112          | 1.12   |
| Delta-9-THC                            | 0.208          | 2.08   |
| THCA                                   | 24.09          | 240.87 |
| Total Cannabinoids                     | 26.01          | 260.1  |
| Calculated Total THC                   | 21.33          | 213.32 |
| Calculated CBD Yield                   | 0.06           | 0.63   |
| Calculated Total THC = Delta-9-THC + 0 | .877 * THCA    |        |
| Calculated Maximum CBD Yield = CBD -   | + 0.877 * CBDA |        |