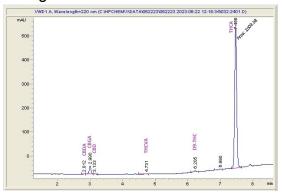

**Elevated Trading LLC** 

## Sample 614-062223-042

### Exotic ICC

Sample Submitted: 06-22-2023; Report Date: 06-27-2023

# Exotic ICC THC-A Hemp

Plant Material: Flower

#### Chromatogram



### Cannabinoid Profile by HPLC



Marin Analytics, LLC 250 Bel Marin Keys Blvd, Suite D4 Novato, CA 94949

833-321-TEST / info@marinanalytics.com

Dara Biancald

Sara Biancalana Chief Scientist

This sample has been tested by Marin Analytics, LLC using valid testing methodologies and a quality system. Values reported relate only to the sample tested. Marin Analytics, LLC makes no claims as to the efficacy, safety, or other risks associated with any detected or non-detected levels of any compounds reported herein. This Certificate shall not be reproduced except in full without the written approval of Marin Analytics, LLC.



| Cannabinoid                            | % wt           | mg/g   |
|----------------------------------------|----------------|--------|
| CBDA