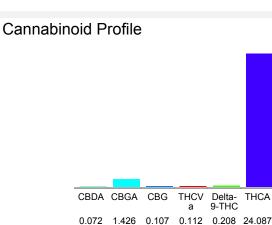

### Cannabinoid Profile by HPLC

Marin Analytics, LLC 250 Bel Marin Keys Blvd, Suite D4 Novato, CA 94949

833-321-TEST / info@marinanalytics.com

Dara Biancald

Sara Biancalana Chief Scientist

This sample has been tested by Marin Analytics, LLC using valid testing methodologies and a quality system. Values reported relate only to the sample tested. Marin Analytics, LLC makes no claims as to the efficacy, safety, or other risks associated with any detected or non-detected levels of any compounds reported herein. This Certificate shall not be reproduced except in full without the written approval of Marin Analytics, LLC.

| Cannabinoid                            | % wt           | mg/g   |
|----------------------------------------|----------------|--------|
| CBDA                                   | 0.072          | 0.72   |
| CBGA                                   | 1.426          | 14.26  |
| CBG                                    | 0.107          | 1.07   |
| THCVa                                  | 0.112          | 1.12   |
| Delta-9-THC                            | 0.208          | 2.08   |
| THCA                                   | 24.09          | 240.87 |
| Total Cannabinoids                     | 26.01          | 260.1  |
| Calculated Total THC                   | 21.33          | 213.32 |
| Calculated CBD Yield                   | 0.06           | 0.63   |
| Calculated Total THC = Delta-9-THC + 0 | .877 * THCA    |        |
| Calculated Maximum CBD Yield = CBD -   | + 0.877 * CBDA |        |