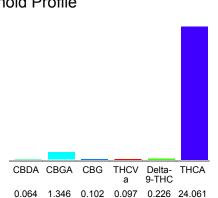

# Cannabinoid Profile

#### Cannabinoid Profile by HPLC

0.23%

Delta-9-THC

0.00%

**CBD** 

25.90%

**Total Cannabinoids** 

| Cannabinoid          | % wt  | mg/g   |
|----------------------|-------|--------|
| CBDA                 | 0.064 | 0.64   |
| CBGA                 | 1.346 | 13.46  |
| CBG                  | 0.102 | 1.02   |
| THCVa                | 0.097 | 0.97   |
| Delta-9-THC          | 0.226 | 2.26   |
| THCA                 | 24.06 | 240.61 |
| Total Cannabinoids   | 25.90 | 259.0  |
| Calculated Total THC | 21.33 | 213.27 |
| Calculated CBD Yield | 0.06  | 0.56   |
|                      |       |        |