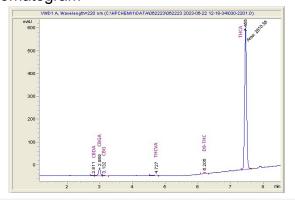

# **Elevated Trading LLC**

### Sample 614-062223-040

Gelato

Sample Submitted: 06-22-2023; Report Date: 06-27-2023

# Gelato THC-A Hemp

Plant Material: Flower

#### Chromatogram



# Cannabinoid Profile



#### Cannabinoid Profile by HPLC

0.23%

Delta-9-THC

0.00%

**CBD** 

25.90%

**Total Cannabinoids** 

| Cannabinoid          | % wt  | mg/g   |
|----------------------|-------|--------|
| CBDA                 | 0.064 | 0.64   |
| CBGA                 | 1.346 | 13.46  |
| CBG                  | 0.102 | 1.02   |
| THCVa                | 0.097 | 0.97   |
| Delta-9-THC          | 0.226 | 2.26   |
| THCA                 | 24.06 | 240.61 |
| Total Cannabinoids   | 25.90 | 259.0  |
| Calculated Total THC | 21.33 | 213.27 |
| Calculated CBD Yield | 0.06  | 0.56   |
|                      |       |        |

Calculated Total THC = Delta-9-THC + 0.877 \* THCA Calculated Maximum CBD Yield = CBD + 0.877 \* CBDA

Marin Analytics, LLC

250 Bel Marin Keys Blvd, Suite D4 Novat