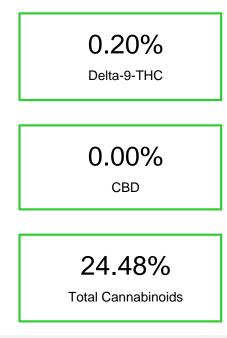

## Cannabinoid Profile by HPLC

| Cannabinoid          | % wt  | mg/g  |
|----------------------|-------|-------|
| CBGA                 | 0.78  | 7.8   |
| CBG                  | 0.15  | 1.5   |
| Delta-9-THC          | 0.2   | 2.0   |
| THCA                 | 23.35 | 233.5 |
| Total Cannabinoids   | 24.48 | 244.8 |
| Calculated CBD Yield | 0.00  | 0.00  |

CBGA

0.78

CBG

0.15

Delta-

9-THC

0.2

THCA

23.35

Calculated Maximum CBD Yield = CBD + 0.877 \* CBDA

Cannabinoid Profile

Marin Analytics, LLC 250 Bel Marin Keys Blvd, Suite D4 Novato, CA 94949

415-936-6477 / sarabiancalana1@gmail.com

Dara Biancald

Sara Biancalana Chief Scientist