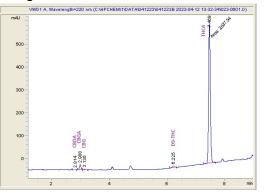

## Chromatogram

CBGA

0.78

CBG

0.15

Delta-

9-THC

0.2

THCA

23.35

Calculated Maximum CBD Yield = CBD + 0.877 \* CBDA

Cannabinoid Profile

Marin Analytics, LLC 250 Bel Marin Keys Blvd, Suite D4 Novato, CA 94949

415-936-6477 / sarabiancalana1@gmail.com

Dara Biancald

Sara Biancalana Chief Scientist