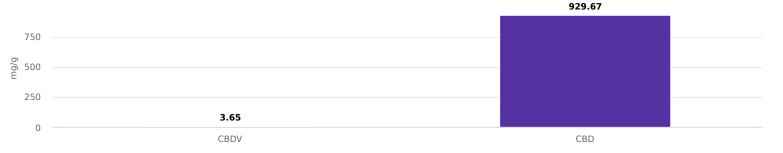

## **Cannabinoid Potency and Profile**

| Cannabinoid | Result (%) | Result (mg/g) |
|-------------|------------|---------------|
| CBDV        | 0.37%      | 3.65          |
| CBDVA       | N/D        | N/D           |
| THCV        | N/D        | N/D           |
| CBD         | 92.97%     | 929.67        |
| CBG         | N/D        | N/D           |
| CBDA        | N/D        | N/D           |
| CBGA        | N/D        | N/D           |
| CBN         | N/D        | N/D           |
| THCD9       | N/D        | N/D           |
| THCD8       | N/D        | N/D           |
| CBC         | N/D        | N/D           |
| CBNA        | N/D        | N/D           |
| THCA        | N/D        | N/D           |
| CBCA        | N/D        | N/D           |
| Total       | 93.33%     | 933.32        |