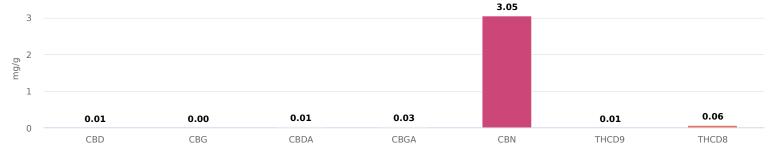

## **Cannabinoid Potency and Profile**

| Cannabinoid | Result (%) | Result (mg/g) | mg/gummy |
|-------------|------------|---------------|----------|
| CBDV        | N/D        | N/D           | N/D      |
| CBDVA       | N/D        | N/D           | N/D      |
| THCV        | N/D        | N/D           | N/D      |
| CBD         | 0.001%     | 0.01          | 0.02     |
| CBG         | 0.000%     | 0.00          | 0.01     |
| CBDA        | 0.001%     | 0.01          | 0.04     |
| CBGA        | 0.003%     | 0.03          | 0.08     |
| CBN         | 0.305%     | 3.05          | 9.27     |
| THCD9       | 0.001%     | 0.01          | 0.02     |
| THCD8       | 0.006%     | 0.06          | 0.17     |
| CBC         | N/D        | N/D           | N/D      |
| CBNA        | N/D        | N/D           | N/D      |
| THCA        | N/D        | N/D           | N/D      |
| CBCA        | N/D        | N/D           | N/D      |
| Total       | 0.317%     | 3.17          | 9.62     |

| lotal IHC%            | 0.001%  |
|-----------------------|---------|
| Total THC<br>mg/gummy | 0.02    |
| Total CBN%            | 0.305%  |
| iotal CDN /0          | 0.50570 |
| Total CBN             | 9.27    |
| mg/gummy              |         |